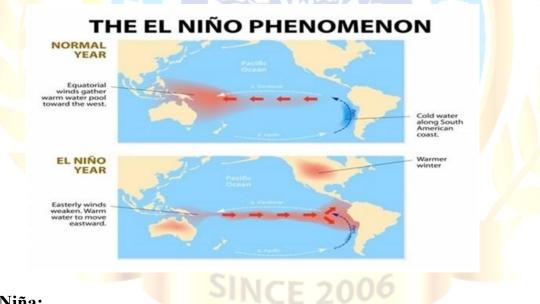

### El Niño:

- **Definition:** El Niño is a climate phenomenon linked to periodic warming in sea surface temperatures across the central and east-central Equatorial Pacific.
- Impact on India:
  - Associated with high pressure in the western Pacific.
  - Adversely affects Indian monsoons, leading to below-average rainfall and lower crop yields.

### La Niña:

- **Definition:** La Niña is the large-scale cooling of ocean surface temperatures in the central and eastern equatorial Pacific Ocean, opposite to El Niño.
- Impact on Weather:
  - Increases rainfall in India, potentially leading to floods.
  - Reduces intensity of the South West Indian Ocean Tropical Cyclone season.
  - Causes drier conditions in East Africa and below-average rainfall in the Horn of Africa and central Asia.