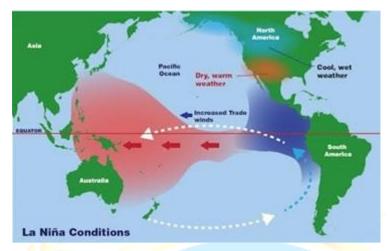

### La Niña:

- **Definition:** La Niña is the large-scale cooling of ocean surface temperatures in the central and eastern equatorial Pacific Ocean, opposite to El Niño.
- Impact on Weather:
  - Increases rainfall in India, potentially leading to floods.
  - Reduces intensity of the South West Indian Ocean Tropical Cyclone season.
  - Causes drier conditions in East Africa and below-average rainfall in the Horn of Africa and central Asia.