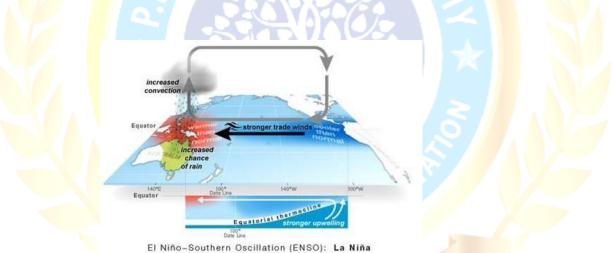

### La Niña:

- **Definition:** La Niña is the large-scale cooling of ocean surface temperatures in the central and eastern equatorial Pacific Ocean, opposite to El Niño.
- Impact on Weather:
  - Increases rainfall in India, potentially leading to floods.
  - Reduces intensity of the South West Indian Ocean Tropical Cyclone season.
  - Causes drier conditions in East Africa and below-average rainfall in the Horn of Africa and central Asia.

**ENSO Cycle:** 

- **Definition:** ENSO is a periodic variation in winds and sea surface temperatures over the tropical eastern Pacific Ocean.
- **Phases:** El Niño (warming phase) and La Niña (cooling phase) are opposite phases of the ENSO cycle.
- **Global Impact:** These deviations can significantly impact ocean processes and global weather patterns.